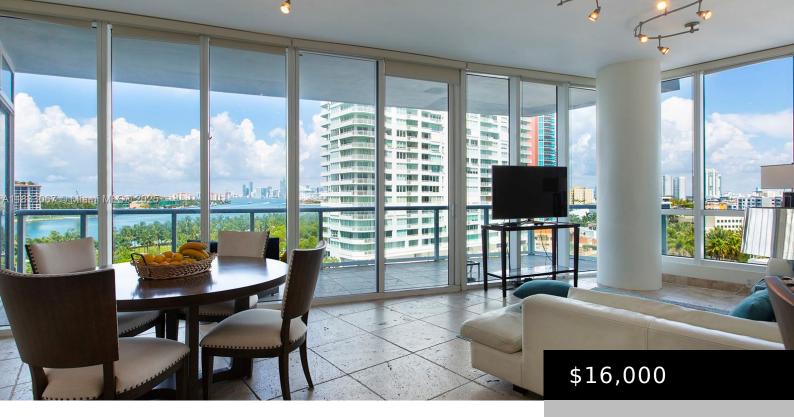

#### **100 S POINTE DR 801**

https://continuumsouthbeach.org

CONTINUUM ON SOUTH BEACH CONDO THE SOUTH TOWER UNIT 801 UNDIV 0.241691% INT IN COMMON ELEMENTS OFF REC 20817-0656 OR 21084-2039 0203 1 COC 2 A two bedroom and two and a half bathroom condo at The Continuum Miami Beach, South Tower. Fully-furnished and equipped, with beautiful views. This apartment is available immediately for annual [...]

### **Basics**

Category: ResidentialLease Type: Condominium

Status: Active Bedrooms: 2 beds

**Bathrooms: 3** baths **Half baths: 1** half bath

**Area: 1591** sq ft **Year built:** 2002

View: Bay Subdivision Name: CONTINUUM ON SOUTH BEACH

### **Amenities & Features**

Security Features: GatedWithGuard Waterfront Features: OceanFront

Cooling: CentralAir Furnished: Furnished

**Heating:** Central